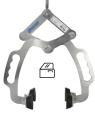

## **CMM**

Trolley with lift table for engine handling and dismantling. Option with rechargeable battery or 380V power supply.

Engine disassembly bench.

Tools support arm.

**PSP** Door and hatch handling clamp.