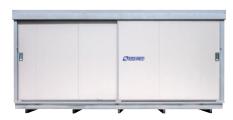

#### BMC5

Insulated box for the storage of waste fluids tanks - for outdoors.

500 x 230 x h 240 cm