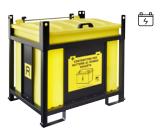

## BMC2

Insulated box for the storage of waste fluids tanks - for outdoors.

240 x 150 x h 240 cm

#### BMC4

Insulated box for the storage of waste fluids tanks - for outdoors.

400 x 230 x h 240 cm

#### BMC5

Insulated box for the storage of waste fluids tanks - for outdoors.

500 x 230 x h 240 cm