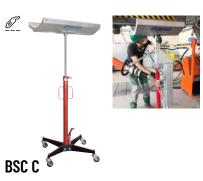

## **CMM**

Trolley with lift table for engine handling and dismantling. Option with rechargeable battery or 380V power supply.

Engine disassembly bench.

Tools support arm.

**PSP** Door and hatch handling clamp.