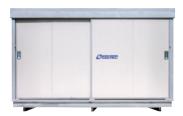

#### BMC4

Insulated box for the storage of waste fluids tanks - for outdoors.

400 x 230 x h 240 cm