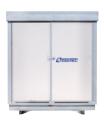

## BMC2

Insulated box for the storage of waste fluids tanks - for outdoors.

240 x 150 x h 240 cm