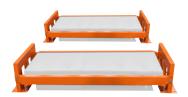

# **RPP**

Container for doors, tailgates, bonnets and spare parts.

150 x 150 x h 115 cm

**CBE** 

Container for exhausted batteries.

110 x 82 x h 104 cm