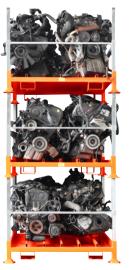

# **CSM**

Container for engines.

Overall dimensions: 117 x 127 x h 98 cm Usable internal dimensions 111 x 111 x h 79 cm