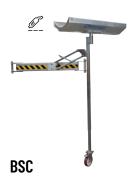

## **CMM**

Trolley with lift table for engine handling and dismantling. Option with rechargeable battery or 380V power supply.

Engine disassembly bench.

Tools support arm.

**PSP** Door and hatch handling clamp.