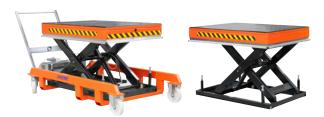

## **CMM**

Trolley with lift table for engine handling and dismantling. Option with rechargeable battery or 380V power supply.

Engine disassembly bench.

Tools support arm.

**PSP** Door and hatch handling clamp.