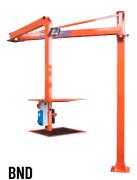

## **CMM**

Trolley with lift table for engine handling and dismantling. Option with rechargeable battery or 380V power supply.

Engine disassembly bench.

Tools support arm.

**PSP** Door and hatch handling clamp.