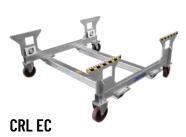

**APF** 

Support / adapter for scissor lift

Catalyst support on extendable arm.

Mobile support for catalyst.

Stand for extensible arm.

Car handling trolley for EC line.

**CRE EC** Electric pallet truck for CRL-EC.