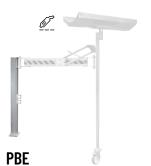

## **CMM**

Trolley with lift table for engine handling and dismantling. Option with rechargeable battery or 380V power supply.

Engine disassembly bench.

Tools support arm.

**PSP** Door and hatch handling clamp.