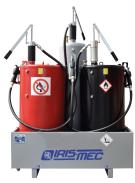

### **SBG**

Single-wall steel tanks with containing basin for the storage of petrol and diesel. With visual level indicator and and manual pump for emptying.

DIESEL

# SBG S

Single-wall steel tanks with containing basin for the storage of petrol, diesel and bad fuel. With visual level indicator and and manual pump for emptying.

DIESEL

48.4 + 48.4 imp gal