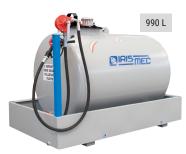

# Fuel storage

48.4 + 48.4 imp gal

# SBG S

Single-wall steel tanks with containing basin for the storage of petrol, diesel and bad fuel. With visual level indicator and and manual pump for emptying.

DIESEL

48.4 + 48.4 imp gal