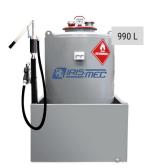

# Fuel storage

48.4 + 48.4 imp gal

# SBG S

Single-wall steel tanks with containing basin for the storage of petrol, diesel and bad fuel. With visual level indicator and and manual pump for emptying.

DIESEL

48.4 + 48.4 imp gal