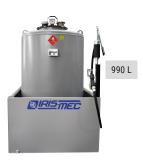

### **SBG**

Single-wall steel tanks with containing basin for the storage of petrol and diesel. With visual level indicator and and manual pump for emptying.

DIESEL