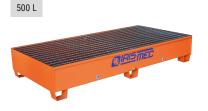

### **VSF 20**

Containment tank ideal for liquids and oils. Anti-slip with drainage hole for emptying. Capacity 500 L - moveable by forklift.