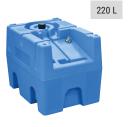

for the storage of diesel. With visual level indicator and and manual pump for emptying.

DIESEL





# SBG S

Single-wall steel tanks with containing basin for the storage of petrol, diesel and bad fuel. With visual level indicator and and manual pump for emptying.

DIESEL

48.4 + 48.4 imp gal



# **SBG DEC**

Single-wall steel tanks with containing basin for the storage of petrol and diesel. With fuel purifying filter, visual level indicator and manual pump for emptying.

DIESEL



# SBE V

Vertical single-wall steel tanks with containing basin for the storage of petrol. With visual level indicator and and manual pump for emptying.



Vertical single-wall steel tanks with containing basin for the storage of diesel. With visual level indicator and and manual pump for emptying.

DIESEL



### **CST-AD**

Adblue tank with fittings.