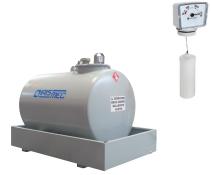

## CSF-B

Single-wall steel tanks with containing basin for the storage of oil or coolant, with mechanical level indicator. Prepared for emptying fluids.

CSF B1000: 1000 L CSF B2300: 2300 L CSF B5000: 5000 L