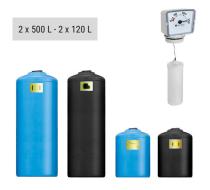

# CST M4

4 single-wall tanks for liquid and oil storage with

# CST<sub>M5</sub>

5 single-wall tanks for liquid and oil storage with mechanical level indicator.