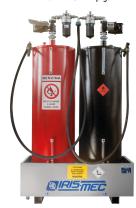

### **SBG**

Single-wall steel tanks with containing basin for the storage of petrol and diesel. With visual level indicator and and manual pump for emptying.

DIESEL

# SBG S

Single-wall steel tanks with containing basin for the storage of petrol, diesel and bad fuel. With visual level indicator and and manual pump for emptying.

DIESEL

48.4 + 48.4 imp gal