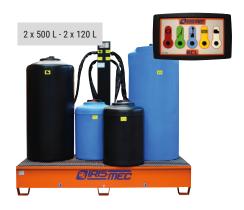

### KSL 4

Complete liquid and oil storage solution with 4 single-wall tanks, containment tank and electric level indicator with audiovisual alarm.