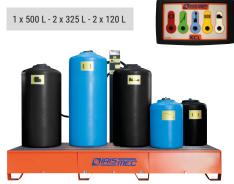

# KSL 5

Complete liquid and oil storage solution with 5 single-wall tanks, containment tank and electric level indicator with audiovisual alarm.