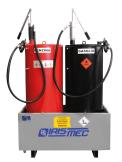

### **SBG**

Single-wall steel tanks with containing basin for the storage of petrol and diesel. With visual level indicator and and manual pump for emptying.

DIESEL

### **SGA**

Single-wall steel tanks with containing basin for the storage of diesel. With visual level indicator and and manual pump for emptying.

DIESEL