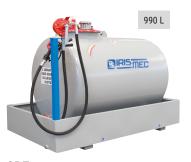

### **SBG**

Single-wall steel tanks with containing basin for the storage of petrol and diesel. With visual level indicator and and manual pump for emptying.

DIESEL

# SBG S

Single-wall steel tanks with containing basin for the storage of petrol, diesel and bad fuel. With visual level indicator and and manual pump for emptying.

DIESEL

48.4 + 48.4 imp gal