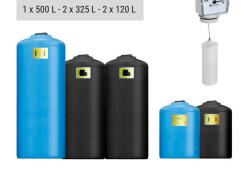

# CST<sub>M5</sub>

5 single-wall tanks for liquid and oil storage with mechanical level indicator.