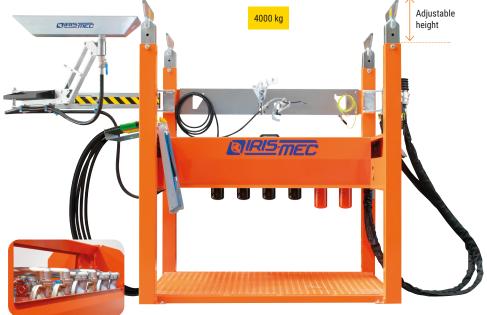

#### **OPTIONAL**

AdBlue® suction line

Extra oil suction line

Fluids weighing system

Drainage tanks with non-slip grating

|              |                                         |     | <b>IBQ</b><br>127085500 | IBQ-VS<br>127088000 |          |
|--------------|-----------------------------------------|-----|-------------------------|---------------------|----------|
| $\mathbb{O}$ | Compressed air requirement              | max | 1500                    | 1500                | NL / min |
| ***          | Compressed air inlet pressure           |     | 6 ÷ 12                  | 6 ÷ 12              | bar      |
| <b>#</b>     | Fluids outlet pressure                  |     | 6                       | 6                   | bar      |
|              | Flow rate of fluids**                   |     | 5 ÷ 15                  | 5 ÷ 15              | L/min    |
|              | Flow rate of oils**                     |     | 5 ÷ 10                  | 5 ÷ 10              | L/min    |
|              | Flow rate of fuels**                    |     | 10 ÷ 15                 | 10 ÷ 15             | L/min    |
| <u> </u>     | Pumps                                   | N°  | 6 ÷ <b>8</b>            | 6 ÷ 8               |          |
|              | Tank puncher                            | N°  | 1 ÷ <b>2</b>            | 1                   |          |
| Œ            | Fluid storage output lines              |     | 6 ÷ <b>9</b>            | 7 ÷ <b>9</b>        |          |
| S            | Length of the suction pipes             |     | 2,5                     | 2,5                 | m        |
| <u>\$</u>    | Load capacity                           | max | 4000                    | 4000                | Kg       |
| MAX          | Adjustable height                       |     | 1757 ÷ 2057             | 1757 ÷ 2057         | mm       |
| ((0))        | 'A' Weighted sound pressure level (LPA) |     | < 70                    | < 70                | dB(A)    |