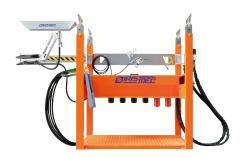

# **IBO**

#### INCLUDED 🗸

Suctioned fluids: Windshield wiper fluid, Brake fluid, Coolant, Hydraulic oils, Lubricating oils, Petrol, Diesel;

#### OPTIONAL

AdBlue® suction line

Extra oil suction line

Fluids weighing system

Extra tank puncher

Fuels quality control module

Drainage tanks with non-slip grating