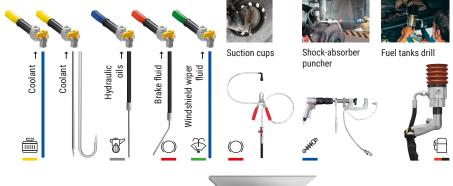

#### INCLUDED 🗸

Suctioned fluids: Windshield wiper fluid, Brake fluid, Coolant, Hydraulic oils, Lubricating oils, Petrol, Diesel;

#### OPTIONAL

AdBlue® suction line

Extra oil suction line

Fluids weighing system

Extra tank puncher

Fuels quality control module

Drainage tanks with non-slip grating

#### INCLUDED 🗸

Suctioned fluids: Windshield wiper fluid, Brake fluid, Coolant, Hydraulic oils, Lubricating oils, Petrol, Diesel, Bad fuel;

Fuels quality control module

Puncher for iron tanks