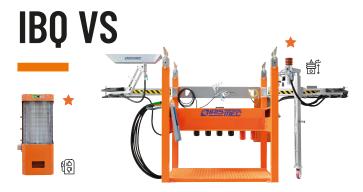

#### INCLUDED 🗸

Suctioned fluids: Windshield wiper fluid, Brake fluid, Coolant, Hydraulic oils, Lubricating oils, Petrol, Diesel, Bad fuel;

Fuels quality control module

Puncher for iron tanks

#### **OPTIONAL**

AdBlue® suction line

Extra oil suction line

Fluids weighing system

Drainage tanks with non-slip grating

|              |                                         |     | <b>IBQ</b><br>127085500 | IBQ-VS<br>127088000 |          |
|--------------|-----------------------------------------|-----|-------------------------|---------------------|----------|
| $\mathbb{O}$ | Compressed air requirement              | max | 1500                    | 1500                | NL / min |
| ***          | Compressed air inlet pressure           |     | 6 ÷ 12                  | 6 ÷ 12              | bar      |
| <b>#</b>     | Fluids outlet pressure                  |     | 6                       | 6                   | bar      |
|              | Flow rate of fluids**                   |     | 5 ÷ 15                  | 5 ÷ 15              | L/min    |
|              | Flow rate of oils**                     |     | 5 ÷ 10                  | 5 ÷ 10              | L/min    |
|              | Flow rate of fuels**                    |     | 10 ÷ 15                 | 10 ÷ 15             | L/min    |
| <u> </u>     | Pumps                                   | N°  | 6 ÷ <b>8</b>            | 6 ÷ 8               |          |
|              | Tank puncher                            | N°  | 1 ÷ <b>2</b>            | 1                   |          |
| Œ            | Fluid storage output lines              |     | 6 ÷ <b>9</b>            | 7 ÷ <b>9</b>        |          |
| S            | Length of the suction pipes             |     | 2,5                     | 2,5                 | m        |
| <u>\$</u>    | Load capacity                           | max | 4000                    | 4000                | Kg       |
| MAX          | Adjustable height                       |     | 1757 ÷ 2057             | 1757 ÷ 2057         | mm       |
| ((0))        | 'A' Weighted sound pressure level (LPA) |     | < 70                    | < 70                | dB(A)    |