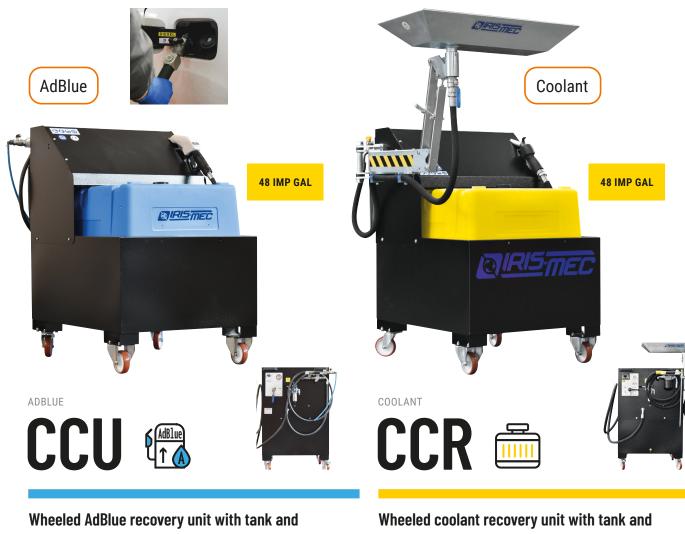

## dispenser

|         |                                           | <b>CCU</b><br>127084600U | CCR<br>127084600R |        |
|---------|-------------------------------------------|--------------------------|-------------------|--------|
|         | Flow rate of fluids**                     | 10                       | 10                | L/min  |
| <u></u> | Compressed air requirement                | 132                      | 132               | gpm UK |
|         | Compressed air requirement - pumping only | 53                       | 53                | gpm UK |
|         | Compressed air inlet pressure             | 3                        | 3                 | bar    |
| ŝ       | Length of the suction pipes r             | nax 2                    | 2                 | m      |
| ((0)))  | 'A' Weighted sound pressure level (LPA)   | < 60                     | < 60              | dB(A)  |