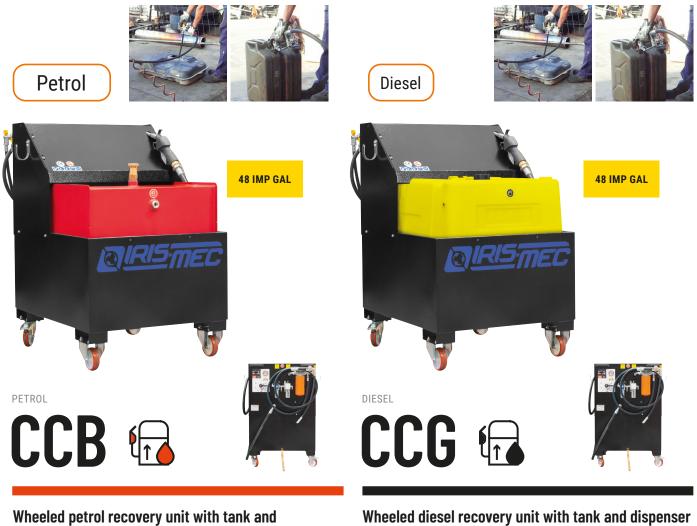

Wheeled petrol recovery unit with tank and dispenser

PAC - 34/009: Automatic gun for petrol or dies PFT2 - 127087300: Extra tank puncher

🔳 ССВ 🔳 ССС

|         |                                           | <b>CCB</b><br>127084600B | <b>CCG</b><br>127084600G |        |
|---------|-------------------------------------------|--------------------------|--------------------------|--------|
|         | Flow rate of fuels**                      | 10 ÷ 15                  | 10 ÷ 15                  | L/min  |
| 9       | Compressed air requirement                | 132                      | 132                      | gpm UK |
|         | Compressed air requirement - pumping only | 53                       | 53                       | gpm UK |
|         | Compressed air inlet pressure             | 6 ÷ 12                   | 6 ÷ 12                   | bar    |
| ട്ടി    | Length of the suction pipes max           | 3,5                      | 3,5                      | m      |
| (((0))) | 'A' Weighted sound pressure level (LPA)   | < 45                     | < 45                     | dB(A)  |