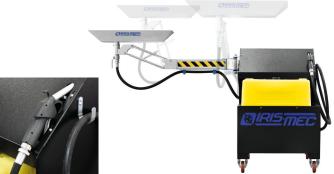

Wheeled petrol recovery unit with tank and dispenser

PAC - 34/009: Automatic gun for petrol or dies PFT2 - 127087300: Extra tank puncher

🔳 ССВ 🔳 ССС

|         |                                           | <b>CCB</b><br>127084600B | <b>CCG</b><br>127084600G |        |
|---------|-------------------------------------------|--------------------------|--------------------------|--------|
|         | Flow rate of fuels**                      | 10 ÷ 15                  | 10 ÷ 15                  | L/min  |
| 9       | Compressed air requirement                | 132                      | 132                      | gpm UK |
|         | Compressed air requirement - pumping only | 53                       | 53                       | gpm UK |
|         | Compressed air inlet pressure             | 6 ÷ 12                   | 6 ÷ 12                   | bar    |
| ട്ടി    | Length of the suction pipes max           | 3,5                      | 3,5                      | m      |
| (((0))) | 'A' Weighted sound pressure level (LPA)   | < 45                     | < 45                     | dB(A)  |